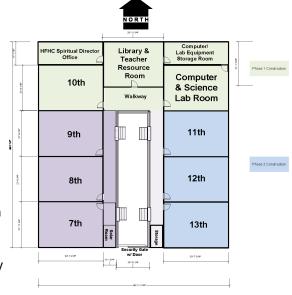

## **Current School Needs**

Classrooms, Teacher Resource Room and Library- The Thomazeau
 Christian School educates over 525 children in K-9<sup>th</sup> grade. We have been focused on building one classroom a year as children promote but in 2022, we'd like to complete this school building in two phases:

*Phase 1*: 10<sup>th</sup> grade classroom, Teacher Resource room and office, Library and Computer Room/Lab (\$60,000) \*Need \$30,000

Phase 2: 11th-13th Grades (large rooms) (\$72,000) \*Need \$36,000