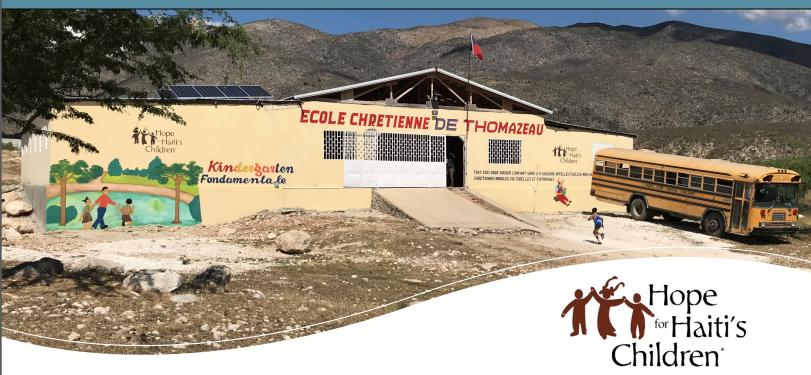

**Thomazeau,** pronounced *Tom-ä-zō*, is a city approximately 1½ hour drive northeast of Port-au-Prince. The area to the north of the city has a mountain range, which has lost all its forests and much of its topsoil. Farmers still try to grow crops, but many families go hungry due to lack of water and poor soil conditions. Hope for Haiti's Children's Hope Center is on 21 acres to the northwest of Thomazeau in the Debas section and includes an orphanage, mission house, a micro-farm, community water well, Camp Hope facilities, and the Thomazeau Christian School.

Official School Name: Ecole Chretienne de Thomazeau

Principal: Emmanuel Mytil

**Total Students:** 597 **Students Sponsored:** 412

Number of Teachers: 14 (elementary)

**Grades Taught:** Preschool (K1-K2), Kindergarten (K3) – 9th Grade **Facility**: The elementary school building, Cameron pavilion, and 9<sup>th</sup> grade have been funded with grants from Hope for Haiti's Children. They are constructed of concrete block with metal roofs and concrete floors. Electricity is provided by a solar electric power system. The facility is the meeting place for the Thomazeau Church of Christ.